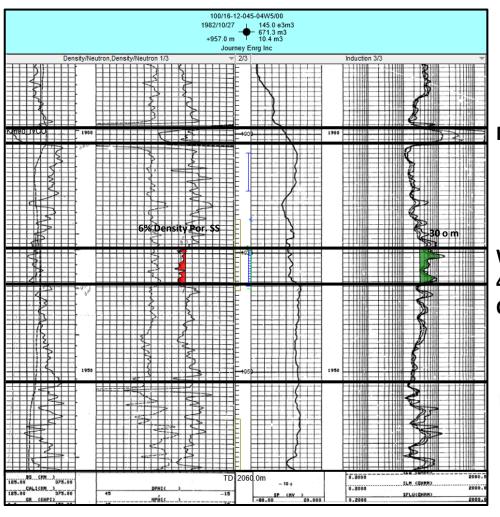

## Type Well 100/16-12-045-04W5/00

**Medicine River Coal** 

Wilrich Target Zone 4 m Pay , Ave 9% Porosity, 31.8 API Oil Recovery OOIP 4MM BO

**Lower Mannville** 