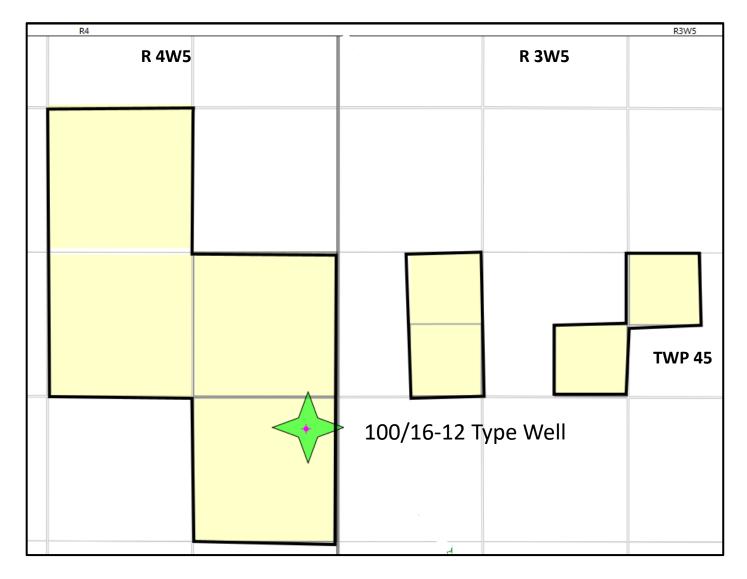

## RPCL Mannville (Wilrich) Lease Expiry 2027/05/05

| Title: Area: Original Area: Section of Act: Bonus: Unit Price: Rental: Fee Paid: | 0422050011<br>1280 ha<br>1280 ha<br>N/A<br>\$224563.20<br>\$175.44/ha<br>\$4480.00                            |               | Type: Term: Commenced: Continued: Terminates: Paid Thru: Updated: Earliest Expiry: | 5-Yr PIns P&N0<br>5 years<br>2022/05/05<br>2027/05/05<br>2027/05/05<br>2027/05/05<br>2023/08/11<br>2027/05/05 |
|----------------------------------------------------------------------------------|---------------------------------------------------------------------------------------------------------------|---------------|------------------------------------------------------------------------------------|---------------------------------------------------------------------------------------------------------------|
| Ownership                                                                        |                                                                                                               |               | _                                                                                  |                                                                                                               |
| Interest %<br>100.0000000                                                        | Net Area<br>1280.000                                                                                          | Operator      | Company  Rsrcful Petrl Cda L                                                       |                                                                                                               |
| T045-03W5:<br>Rights:                                                            | P&NG from Surface to Base of the Banff (D00057), Except P&NG in Viking (D00006)                               |               |                                                                                    |                                                                                                               |
| Tract 2:<br>T045-03W5:<br>T045-04W5:<br>Rights:                                  | 17SE<br>14 23                                                                                                 |               | Edmonton to Base of                                                                | the Banff (D00280)                                                                                            |
| Tract 3:<br>T045-03W5:<br>T045-04W5:<br>Rights:                                  | 16NW 13NE,NW,SE P&NG below Base of the Edmonton to Base of the Banff (D00280), Except P&NG in Viking (D00006) |               |                                                                                    |                                                                                                               |
| Tract 4:<br>T045-03W5:<br>T045-04W5:<br>Rights:                                  | 18SE<br>12 13SW                                                                                               | v Basa of the | Viking to Base of the                                                              | Repff (D00006)                                                                                                |