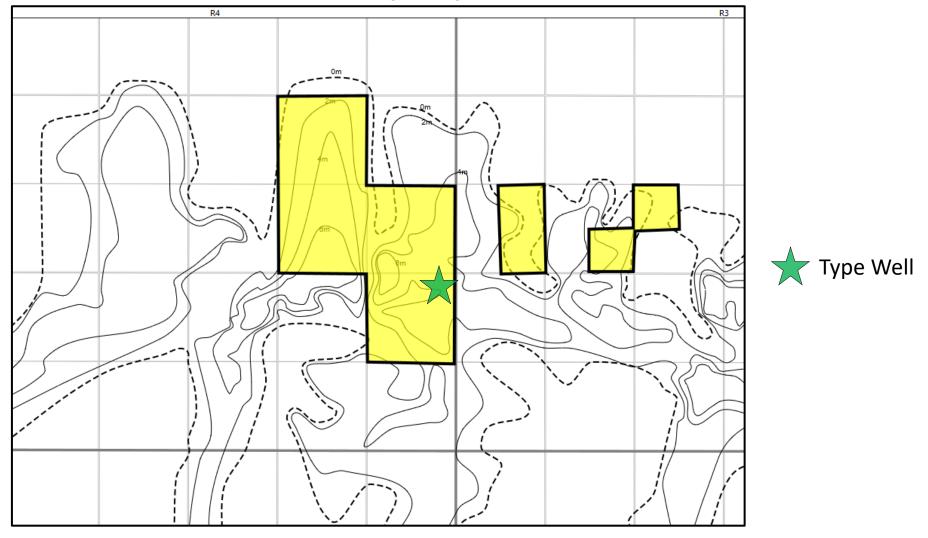

|                                                                                                               |
| Tract 4:<br>T045-03W5:<br>T045-04W5:<br>Rights:                                  | 18SE<br>12 13SW                                                                                               | v Basa of the | Viking to Base of the                                                              | Repff (D00006)                                                                                                |

## Type Well 100/16-12-045-04W5/00



**Medicine River Coal** 

Wilrich Target Zone 4 m Pay , Ave 9% Porosity, 31.8 API Oil Recovery OOIP 4MM BO

**Lower Mannville** 

## Wilrich Channel Net Pay Map



## 8 Hz Wilrich Wells, 4 MM B OOIP, \$5.5MM D&C Cost Per Well