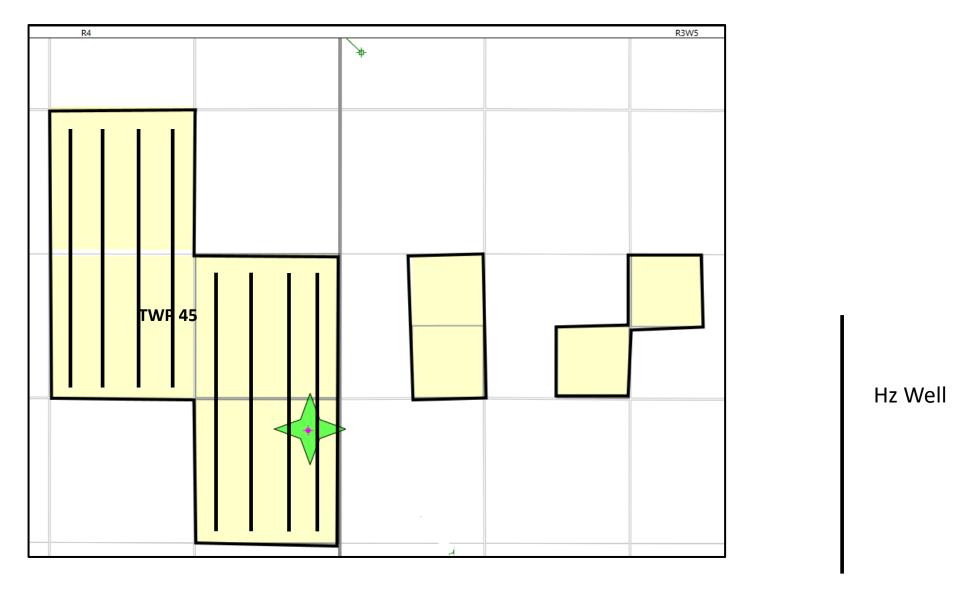

|                                                                                                               |
| Tract 4:<br>T045-03W5:<br>T045-04W5:<br>Rights:                                  | 18SE<br>12 13SW                                                                                               | v Basa of the | Viking to Base of the                                                              | Repff (D00006)                                                                                                |

## Type Well 100/16-12-045-04W5/00



**Medicine River Coal** 

Wilrich Target Zone 4 m Pay , Ave 9% Porosity, 31.8 API Oil Recovery OOIP 4MM BO

**Lower Mannville** 

## Wilrich Channel Net Pay Map



## 8 Hz Wilrich Wells, 4 MM B OOIP, \$5.5MM D&C Cost Per Well