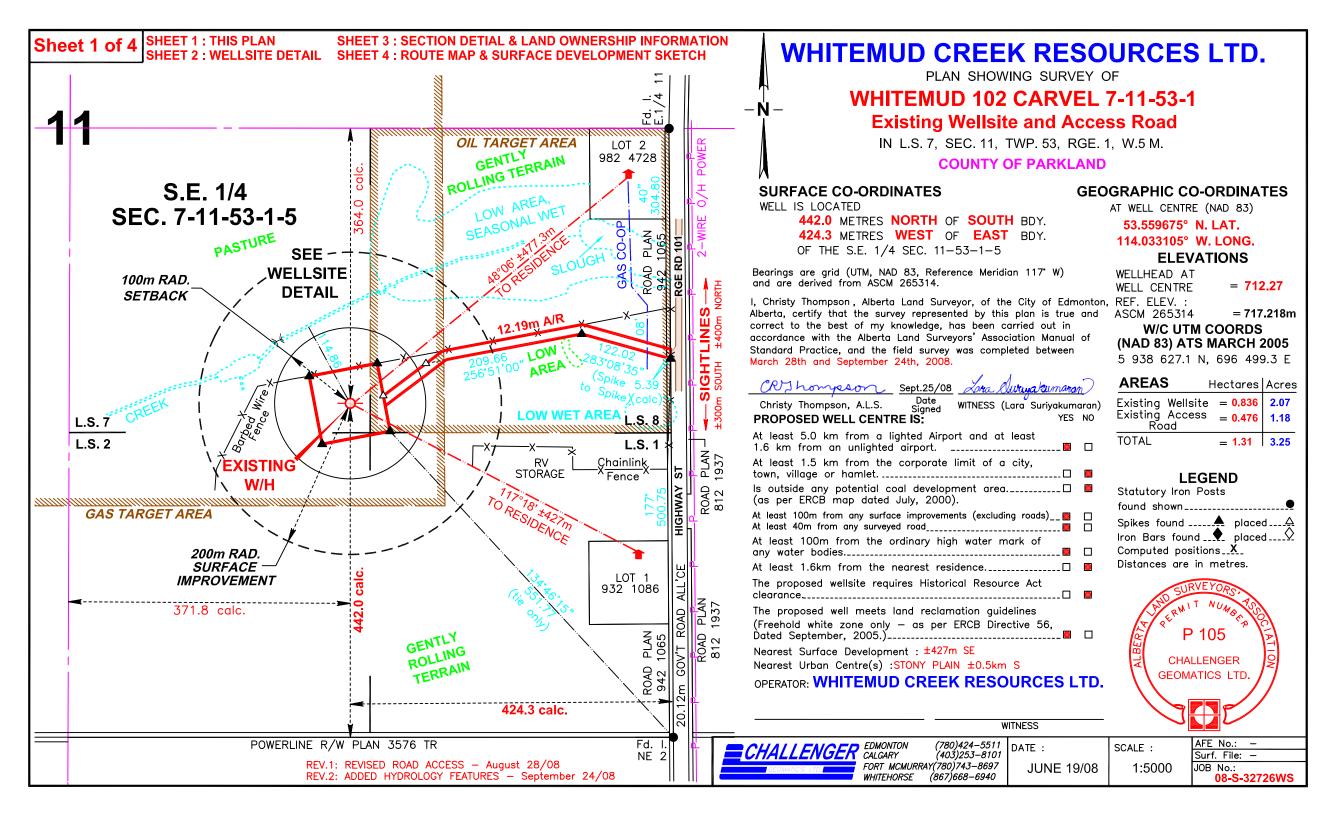

This plan represents the best information available at the time of survey. CHALLENGER GEOMATICS LTD. and its employees take no responsibility for the location of any underground conduits, pipes or other facilities whether shown on or omitted from this plan. All underground installations should be located by the respective authorities prior to construction. **CALL ALBERTA ONE CALL: 1-800-242-3447** 