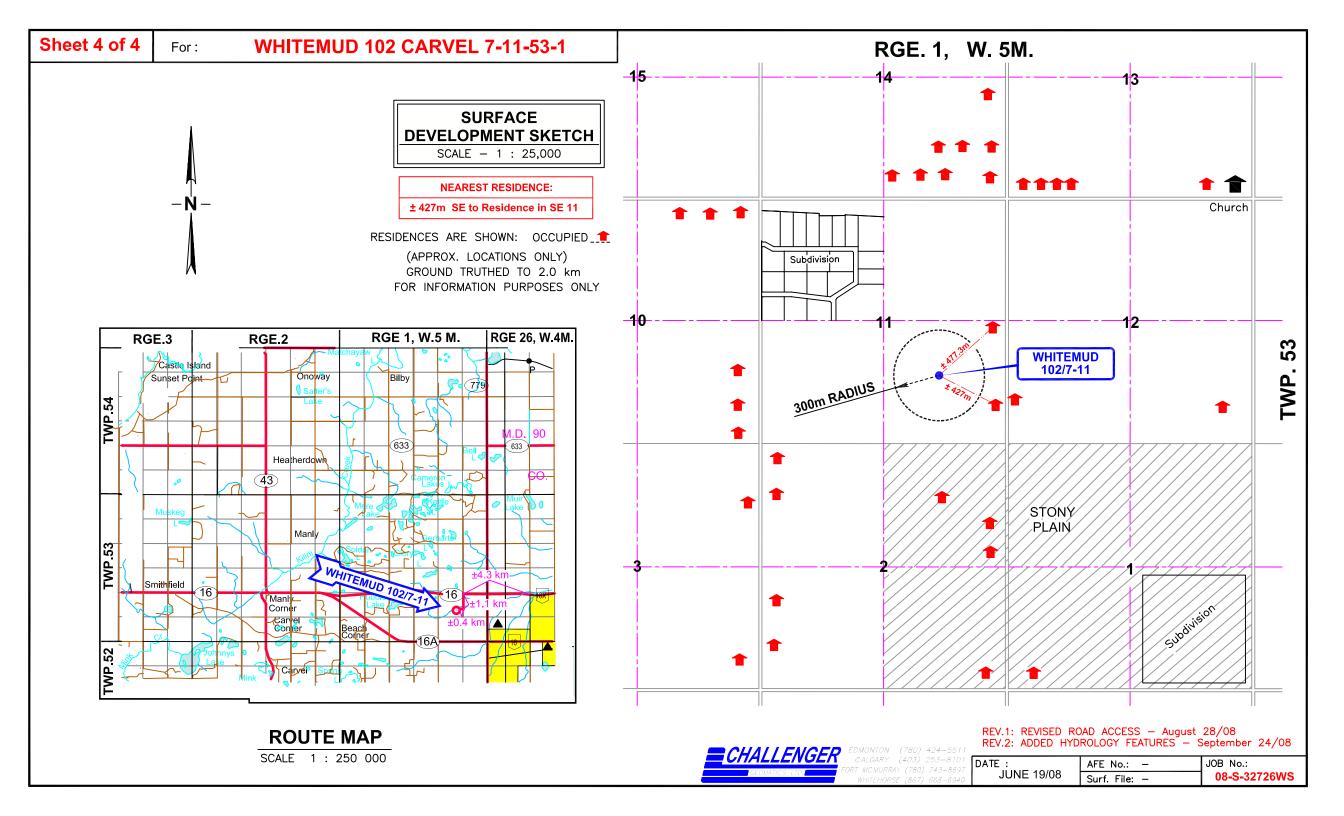

## NOTE:

CONTOUR INTERVAL 5 metres.

PROVINCIAL DEM IS ACCURATE TO ±5m.

CONTOURS WERE DERIVED FROM

PROVINCIAL DIGITAL ELEVATION DATA.

DATE OF PHOTOGRAPHY: 07/12/07

RESIDENCES ARE SHOWN:

REV.1: REVISED ROAD ACCESS - August 28/08 REV.2: ADDED HYDROLOGY FEATURES - September 24/08