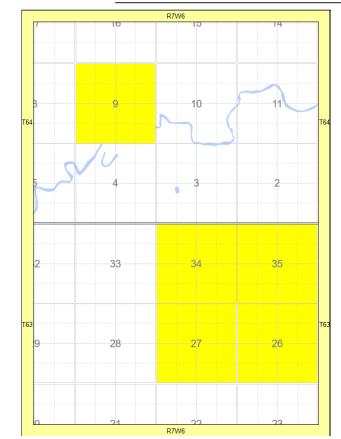

## West Kakwa Area Land Offering

| File Number | Sub                                             | File Status                                      | Lease Type     | Interest Type  | Lessor Type | Lease Number | Prod Status | Dev Status | Extension    |
|-------------|-------------------------------------------------|--------------------------------------------------|----------------|----------------|-------------|--------------|-------------|------------|--------------|
| M02158      | А                                               | ACTIVE                                           | PNG LIC        | WI             | CR          | 5411090513   | NPROD       | UNDEV      | 17           |
|             |                                                 | TWP 64 RGE 7 W                                   | V6M SEC 9      |                |             |              |             |            | Oct 30, 2022 |
|             | PNG FROM BASE BLUESKY_&_BULLHEAD TO BASE BELLOY |                                                  |                |                |             |              |             |            | -            |
| M02159      | А                                               | ACTIVE                                           | PNG LIC        | WI             | CR          | 5411100230   | NPROD       | UNDEV      | 17           |
|             |                                                 | TWP 63 RGE 7 W                                   | V6M SEC 34, 35 |                |             |              |             |            | Oct 30, 2022 |
|             | PNG FROM BASE FERNIE_GROUP TO BASE BELLOY       |                                                  |                |                |             |              |             |            |              |
| M02162      | А                                               | ACTIVE                                           | PNG LIC        | WI             | CR          | 5412120384   | NPROD       | UNDEV      | 17           |
|             |                                                 | TWP 63 RGE 7 W                                   | V6M SEC 26     |                |             |              |             |            | Dec 12, 2022 |
|             |                                                 | PNG FROM BASE BLUESKY_&_BULLHEAD TO BASE MONTNEY |                |                |             |              |             |            |              |
| M02162      | В                                               | ACTIVE                                           | PNG LIC        | WI             | CR          | 5412120384   | NPROD       | UNDEV      | 17           |
|             |                                                 | TWP 63 RGE 7 W                                   | V6M SEC 27     |                |             |              |             |            | Dec 12, 2022 |
|             |                                                 | PNG FROM BAS                                     | E BLUESKY_&_BU | LLHEAD TO BASE | MONTNEY     |              |             |            | ,            |

UWI: 102/08-35-063-07-W6/00

Name: KCK DD 102 KAKWA 8-35-63-7

ORLEN Upstream Canada Ltd. (ORLEN) has some lands in the West Kakwa area that we are looking to see if your company would be interested in acquiring. All 1280 gross ha of land are held under three Licenses, set to start expiring in October 2022. ORLEN has 100% WI; only CRSS, one cased well.