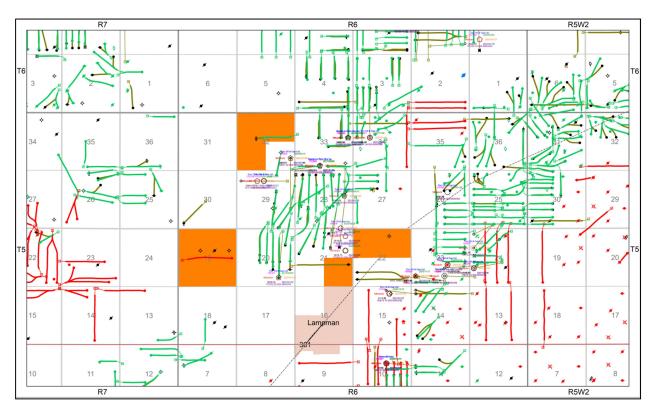

Figure 1: Weir Hill property in orange, with Frobisher producers highlighted green and Midale producers highlighted red.

| Weir Hill/Steelman   |      |             |                      |
|----------------------|------|-------------|----------------------|
| Lands                | wı   | Net Acreage | # of Producing Wells |
| 5-6 W2; SEC 19       | 100% | 640         | 1                    |
| 5-6 W2; SE 21        | 100% | 160         |                      |
| 5-6 W2; N of 22      | 100% | 320         |                      |
| 5-6 W2; SW & N of 32 | 100% | 400         | 1                    |